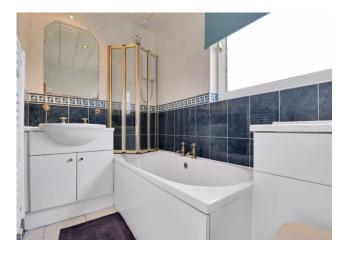

The property boasts three well-appointed bedrooms, comprising two generous double rooms and one single room, all featuring built-in storage for your belongings. The family bathroom benefits from a white three-piece suite, complete with a shower above and splashback tiling for a clean and contemporary feel. The well-designed kitchen offers a wide range of base and wall units, along with splashback tiling and ample worktop space for all your culinary needs. From here, you can access the rear hallway with handy store cupboard and the enclosed garden, which has been paved patio with a decked area and garden shed - ideal for al fresco dining and entertaining during the warmer months.