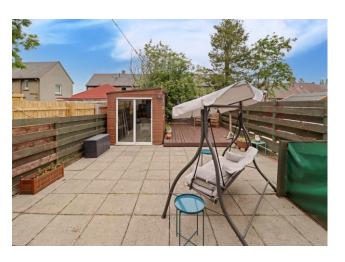

The property boasts three well-appointed bedrooms, comprising two generous double rooms and one single room, all featuring built-in storage for your belongings. The family bathroom benefits from a white three-piece suite, complete with a shower above and splashback tiling for a clean and contemporary feel. The well-designed kitchen offers a wide range of base and wall units, along with splashback tiling and ample worktop space for all your culinary needs. From here, you can access the rear hallway with handy store cupboard and the enclosed garden, which has been paved patio with a decked area and garden shed - ideal for al fresco dining and entertaining during the warmer months.