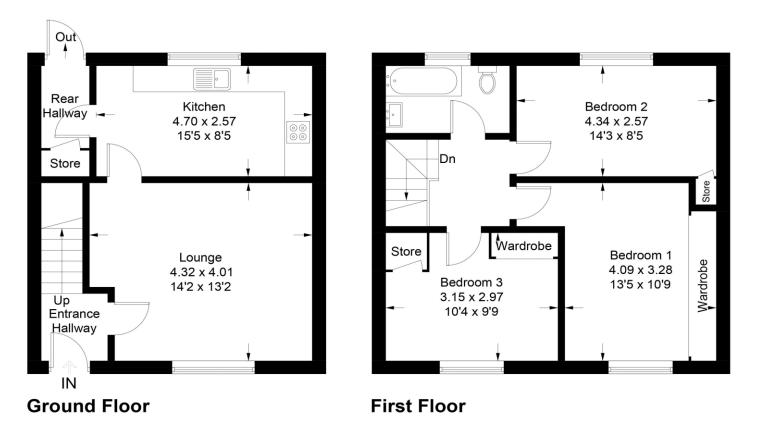

#### Sizes

Lounge 15' 7" x 13' 5" (4.74m x 4.08m) Kitchen 15' 6" x 8' 5" (4.72m x 2.57m) Bedroom 1 13' 5" x 10' 9" (4.10m x 3.28m) Bedroom 2 14' 0" x 8' 6" (4.26m x 2.58m) Bedroom 3 10' 0" x 10' 1" (3.06m x 3.08m) Bathroom 8' 0" x 4' 11" (2.44m x 1.49m)

### 26 King Street, Armadale

Approximate Gross Internal Area = 89.3 sq m / 961 sq ft