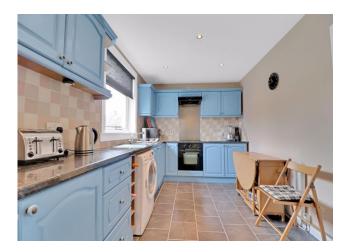

The property boasts three well-appointed bedrooms, comprising two generous double rooms and one single room, all featuring built-in storage for your belongings. The family bathroom benefits from a white three-piece suite, complete with a shower above and splashback tiling for a clean and contemporary feel. The well-designed kitchen offers a wide range of base and wall units, along with splashback tiling and ample worktop space for all your culinary needs. From here, you can access the rear hallway with handy store cupboard and the enclosed garden, which has been paved patio with a decked area and garden shed - ideal for al fresco dining and entertaining during the warmer months.